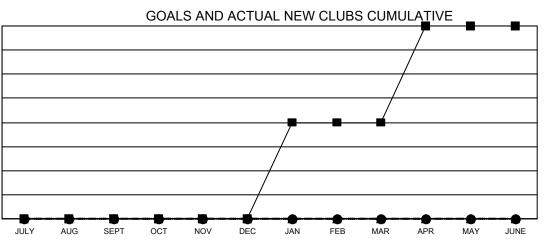

## GAT MONTHLY MEMBERSHIP PROGRESS REPORT

**Multiple District 38** 

Results as of: 11/30/2022

| Clubs         |               |             |               | Members               |                           |                         |                                                    |
|---------------|---------------|-------------|---------------|-----------------------|---------------------------|-------------------------|----------------------------------------------------|
|               | RESULTS FOR   | R 2022-2023 |               | RESULTS FOR 2022-2023 |                           |                         |                                                    |
| QUARTER       | NEW CLUB GOAL | NEW CLUBS   | DROPPED CLUBS | QUARTER               | MEMBER GROWTH NET<br>GOAL | MEMBER GROWTH<br>ACTUAL | DROPPED<br>MEMBERS ACTUAL<br>(including transfers) |
| JULY/AUG/SEPT | г 0           | 0           | 0             | JULY/AUG/SE           | PT 48                     | 30                      | 64                                                 |
| OCT/NOV/DEC   | 0             | 0           | 0             | OCT/NOV/DEC           | 53                        | 32                      | 36                                                 |
| JAN/FEB/MAR   | 2             | 0           | 0             | JAN/FEB/MAR           | 48                        | 0                       | 0                                                  |
| APR/MAY/JUNE  | 2             | 0           | 0             | APR/MAY/JUN           | IE 48                     | 0                       | 0                                                  |