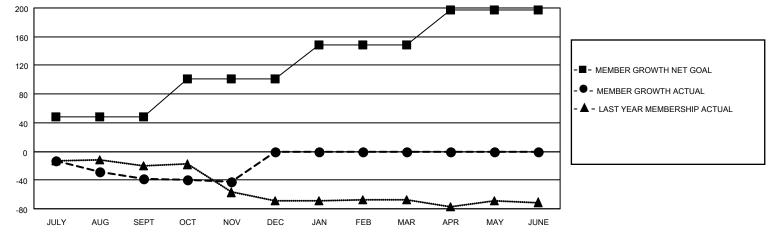

## GAT MONTHLY MEMBERSHIP PROGRESS REPORT

**Multiple District 38** 

Results as of: 11/30/2022

| Clubs         |               |             |               | Members               |                           |                         |                                                    |
|---------------|---------------|-------------|---------------|-----------------------|---------------------------|-------------------------|----------------------------------------------------|
|               | RESULTS FOR   | R 2022-2023 |               | RESULTS FOR 2022-2023 |                           |                         |                                                    |
| QUARTER       | NEW CLUB GOAL | NEW CLUBS   | DROPPED CLUBS | QUARTER               | MEMBER GROWTH NET<br>GOAL | MEMBER GROWTH<br>ACTUAL | DROPPED<br>MEMBERS ACTUAL<br>(including transfers) |
| JULY/AUG/SEPT | г 0           | 0           | 0             | JULY/AUG/SE           | PT 48                     | 30                      | 64                                                 |
| OCT/NOV/DEC   | 0             | 0           | 0             | OCT/NOV/DEC           | 53                        | 32                      | 36                                                 |
| JAN/FEB/MAR   | 2             | 0           | 0             | JAN/FEB/MAR           | 48                        | 0                       | 0                                                  |
| APR/MAY/JUNE  | 2             | 0           | 0             | APR/MAY/JUN           | IE 48                     | 0                       | 0                                                  |